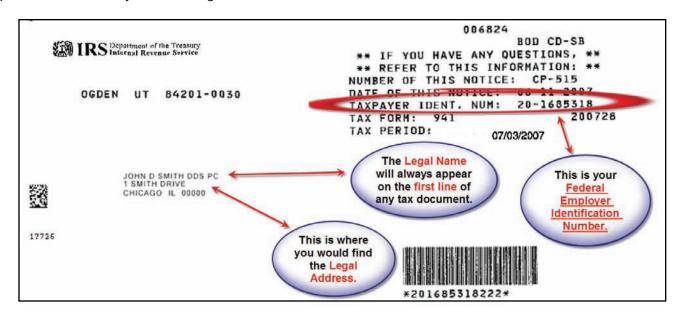

### 1. Legal Name & Address:

Using a document the IRS has recently sent you as your reference, please enter your Taxpayer Legal Name and Address. A sample is displayed below. Acceptable documents for IRS proof include any IRS correspondence within the last 6 months, an IRS letter assigning your EIN, or a pre-printed federal deposit coupon (form 8109). Items not considered IRS proof are a Federal 940, 941 or SS-4 form. You can call the IRS at (800) 829-4933 to request verification of your EIN, Legal Name, and Address.

The IRS doesÁ [t allow punctuation such as periods or apostrophes; symbols; or special characters. Ampersands and hyphens are permitted. Your Legal Name is not your dba/trade name.

Legal Name Bus. Telephone

Legal Address Fax

City State Zip Code

Trade or DBA Name

## 2. Federal Employer Identification Number (FEIN):

Enter the nine digit federal ID number issued by the IRS. It can be found on your IRS proof.

Federal Employer Identification Number