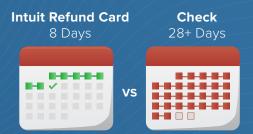

## Get Your Tax Refund Faster

**⊘** Get your refund in as fast as 8 days

0

Tell your tax professional you want your tax refund on an Intuit Refund Card

No activation fee and easy to use your card for free

Your money is protected if your card is lost or stolen<sup>3</sup>

You should receive your card in the mail 7-10 business days after your tax return is filed

Your tax refund will be deposited to your card in as fast as 8 days