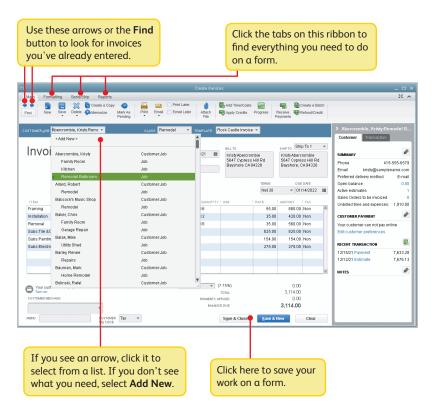

## Using forms

All of your everyday QuickBooks tasks, like invoicing, paying bills, and writing checks, are done on forms. You can reach every form in QuickBooks from the Home page or the menus. We'll use an invoice to show you how forms work.

## **Create invoices**

Use an invoice if customers still owe money for the sale.

To start, go here: Customers > Create Invoices.