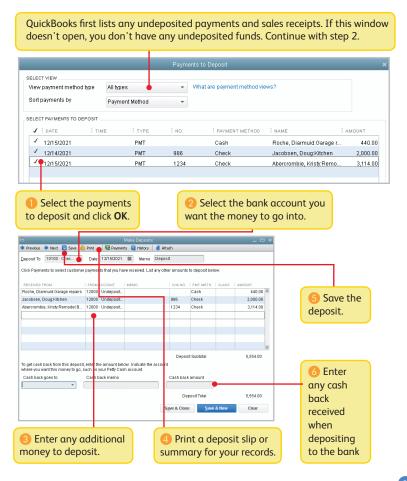

### **Receive payments**

When a customer pays you, use the Receive Payments form to apply it to the right invoice. You don't need to do this if you entered a sales receipt.

To start, go here: Customers > Receive Payments.