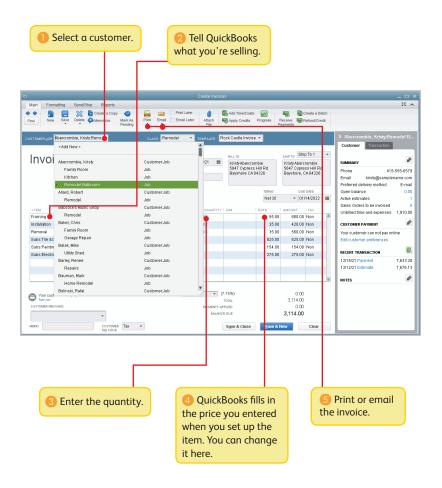

## **Create invoices**

Use an invoice if customers still owe money for the sale.

To start, go here: Customers > Create Invoices.