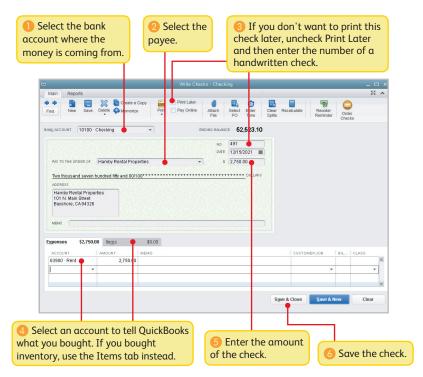

|                         | 12/2/2021  | 1/1/2023     | Open                 |              | 50.00                          | 50.00          |       |
| Daide Liphing                                  | RE                               |                         | 12/2/2021  | 1/1/2023     | Open                 |              | 52.00                          | 52.00          |       |

Click here to save time by processing multiple expenses at once.

Click here to take immediate action on the selected expense.

## Write checks

Use the Write Checks window to record checks you print or write, ATM withdrawals, debit card purchases or electronic fund transfers (EFT). Don't use the Write Checks window to pay bills you entered or create paychecks.

To start, go here: Banking > Write Checks.



#### **Enter bills**

To track how much you owe, use the Enter Bills window. Entering and paying a bill is a two-step process:

- Enter the bill using Vendors > Enter Bills
- 2 Pay the bill using Vendors > Pay Bills

Start by entering a bill.

| Select the vendor you need to pay.                                                         | 2 Enter the amount of the bill.                                                                                                           |
|--------------------------------------------------------------------------------------------|-------------------------------------------------------------------------------------------------------------------------------------------|
|