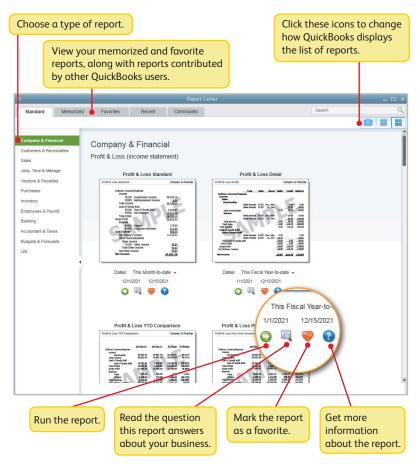

## **Using centers**

QuickBooks tracks the people and companies you do business with in Centers. There is a separate QuickBooks Center for customers, vendors, and employees. Use the centers to manage and view all information and transactions associated with customers, vendors, and employees.

All of the centers work the same way. We'll use the Customer Center to show you how they work.

|                                                                                                                   | Books lists t<br>s in the cen |                                                                                                                         |                                  |                          | to see all transac<br>d with these nam                     |                                                                                                                                                                                                                                                                                                                                                                                                                                                                                                                                                                                                                                                                                                                                                                                                                                                                                                                                                                                                                                                                                                                                                                                                                                                                                                                                                                                                                                                                                                                                                                                                                                                                                                                                                                                                                                                                                                                                                                                                                                                                                                                           |
|-------------------------------------------------------------------------------------------------------------------|-------------------------------|-------------------------------------------------------------------------------------------------------------------------|----------------------------------|--------------------------|------------------------------------------------------------|---------------------------------------------------------------------------------------------------------------------------------------------------------------------------------------------------------------------------------------------------------------------------------------------------------------------------------------------------------------------------------------------------------------------------------------------------------------------------------------------------------------------------------------------------------------------------------------------------------------------------------------------------------------------------------------------------------------------------------------------------------------------------------------------------------------------------------------------------------------------------------------------------------------------------------------------------------------------------------------------------------------------------------------------------------------------------------------------------------------------------------------------------------------------------------------------------------------------------------------------------------------------------------------------------------------------------------------------------------------------------------------------------------------------------------------------------------------------------------------------------------------------------------------------------------------------------------------------------------------------------------------------------------------------------------------------------------------------------------------------------------------------------------------------------------------------------------------------------------------------------------------------------------------------------------------------------------------------------------------------------------------------------------------------------------------------------------------------------------------------------|
| Active Customers Active Customers Active Customers Active Customers Active Customers Active Customers Family Room | Transactions                  | Custome<br>Company Name<br>Full Name Mrs. I<br>Oustomer Type Resil<br>Account No. 91-43<br>Terns. Net 3<br>Bit To Krith | ri<br>D<br>Abercrombie           | Main Phone 416-55        | 6 Panglename com                                           | Inter     Inter     Information     Infor |
| <ul> <li>Kitchen</li> </ul>                                                                                       | 0.00                          | 5647                                                                                                                    | Cypress Hill Rd<br>tore CA 94326 |                          |                                                            | Open Balance                                                                                                                                                                                                                                                                                                                                                                                                                                                                                                                                                                                                                                                                                                                                                                                                                                                                                                                                                                                                                                                                                                                                                                                                                                                                                                                                                                                                                                                                                                                                                                                                                                                                                                                                                                                                                                                                                                                                                                                                                                                                                                              |
| Remodel Ba                                                                                                        | 0.00                          | • • • • •                                                                                                               | No 01104010                      |                          |                                                            | Show Estimates                                                                                                                                                                                                                                                                                                                                                                                                                                                                                                                                                                                                                                                                                                                                                                                                                                                                                                                                                                                                                                                                                                                                                                                                                                                                                                                                                                                                                                                                                                                                                                                                                                                                                                                                                                                                                                                                                                                                                                                                                                                                                                            |
| Allard, Robert                                                                                                    | 14,510.00                     |                                                                                                                         |                                  | 500                      |                                                            | Customer Deserved                                                                                                                                                                                                                                                                                                                                                                                                                                                                                                                                                                                                                                                                                                                                                                                                                                                                                                                                                                                                                                                                                                                                                                                                                                                                                                                                                                                                                                                                                                                                                                                                                                                                                                                                                                                                                                                                                                                                                                                                                                                                                                         |
| <ul> <li>Remodel</li> </ul>                                                                                       | 14,510.00                     | Transactions Conta                                                                                                      | ts To Do's Noteg Se              | nt E <u>m</u> all        |                                                            |                                                                                                                                                                                                                                                                                                                                                                                                                                                                                                                                                                                                                                                                                                                                                                                                                                                                                                                                                                                                                                                                                                                                                                                                                                                                                                                                                                                                                                                                                                                                                                                                                                                                                                                                                                                                                                                                                                                                                                                                                                                                                                                           |
| Babrock's Musi                                                                                                    | 0.00                          | SHOW AI Transactions                                                                                                    | · FILTER BY AL                   | • DATE This Fiscal W     | ear • 01/01/2021 - 12/31/2021                              |                                                                                                                                                                                                                                                                                                                                                                                                                                                                                                                                                                                                                                                                                                                                                                                                                                                                                                                                                                                                                                                                                                                                                                                                                                                                                                                                                                                                                                                                                                                                                                                                                                                                                                                                                                                                                                                                                                                                                                                                                                                                                                                           |
| <ul> <li>Remodel</li> </ul>                                                                                       | 0.00                          |                                                                                                                         |                                  |                          | 01012021 120112021                                         |                                                                                                                                                                                                                                                                                                                                                                                                                                                                                                                                                                                                                                                                                                                                                                                                                                                                                                                                                                                                                                                                                                                                                                                                                                                                                                                                                                                                                                                                                                                                                                                                                                                                                                                                                                                                                                                                                                                                                                                                                                                                                                                           |
| Baker, Chris                                                                                                      | 0.00                          | TYPE                                                                                                                    | I NUM                            | DATE -                   | ACCOUNT                                                    | AMOUNT                                                                                                                                                                                                                                                                                                                                                                                                                                                                                                                                                                                                                                                                                                                                                                                                                                                                                                                                                                                                                                                                                                                                                                                                                                                                                                                                                                                                                                                                                                                                                                                                                                                                                                                                                                                                                                                                                                                                                                                                                                                                                                                    |
| +Family Room                                                                                                      | 0.00                          | Payment                                                                                                                 |                                  | 12/15/2021               | 10100 - Checking                                           | 7,633.2                                                                                                                                                                                                                                                                                                                                                                                                                                                                                                                                                                                                                                                                                                                                                                                                                                                                                                                                                                                                                                                                                                                                                                                                                                                                                                                                                                                                                                                                                                                                                                                                                                                                                                                                                                                                                                                                                                                                                                                                                                                                                                                   |
| +Garage Rep                                                                                                       | 0.00                          | Estimate                                                                                                                | 613                              | 12/12/2021               | 90200 - Estimates                                          | 7,676.1                                                                                                                                                                                                                                                                                                                                                                                                                                                                                                                                                                                                                                                                                                                                                                                                                                                                                                                                                                                                                                                                                                                                                                                                                                                                                                                                                                                                                                                                                                                                                                                                                                                                                                                                                                                                                                                                                                                                                                                                                                                                                                                   |
| Balak, Mike                                                                                                       | 0.00                          | Invoice                                                                                                                 | 1091                             | 12/10/2021               | 11000 · Accounts Receivable                                | 4,522.0                                                                                                                                                                                                                                                                                                                                                                                                                                                                                                                                                                                                                                                                                                                                                                                                                                                                                                                                                                                                                                                                                                                                                                                                                                                                                                                                                                                                                                                                                                                                                                                                                                                                                                                                                                                                                                                                                                                                                                                                                                                                                                                   |
| +Utility Shed                                                                                                     | 0.00                          | Check                                                                                                                   | 476                              | 12/01/2021               | 10100 - Checking                                           | -711.1                                                                                                                                                                                                                                                                                                                                                                                                                                                                                                                                                                                                                                                                                                                                                                                                                                                                                                                                                                                                                                                                                                                                                                                                                                                                                                                                                                                                                                                                                                                                                                                                                                                                                                                                                                                                                                                                                                                                                                                                                                                                                                                    |
| Barley, Renee                                                                                                     | 0.00                          | Cred Memo                                                                                                               | 4002                             | 12/01/2021               | 11000 - Accounts Receivable                                | -711.1                                                                                                                                                                                                                                                                                                                                                                                                                                                                                                                                                                                                                                                                                                                                                                                                                                                                                                                                                                                                                                                                                                                                                                                                                                                                                                                                                                                                                                                                                                                                                                                                                                                                                                                                                                                                                                                                                                                                                                                                                                                                                                                    |
| +Repairs                                                                                                          | 0.00                          | Impide                                                                                                                  | 1084                             | 11/25/2021               | 11000 - Accounts Receivable                                | 3,111.2                                                                                                                                                                                                                                                                                                                                                                                                                                                                                                                                                                                                                                                                                                                                                                                                                                                                                                                                                                                                                                                                                                                                                                                                                                                                                                                                                                                                                                                                                                                                                                                                                                                                                                                                                                                                                                                                                                                                                                                                                                                                                                                   |
| Bauman, Mark                                                                                                      | 0.00                          | Sales Receipt                                                                                                           | 3006                             | 10/30/2021               | 10100 - Checking                                           | 743.                                                                                                                                                                                                                                                                                                                                                                                                                                                                                                                                                                                                                                                                                                                                                                                                                                                                                                                                                                                                                                                                                                                                                                                                                                                                                                                                                                                                                                                                                                                                                                                                                                                                                                                                                                                                                                                                                                                                                                                                                                                                                                                      |
| +Home Rem                                                                                                         | 0.00                          | Estimate                                                                                                                | 606                              | 10/30/2021               | 90200 - Estimates                                          | 3,114.0                                                                                                                                                                                                                                                                                                                                                                                                                                                                                                                                                                                                                                                                                                                                                                                                                                                                                                                                                                                                                                                                                                                                                                                                                                                                                                                                                                                                                                                                                                                                                                                                                                                                                                                                                                                                                                                                                                                                                                                                                                                                                                                   |
| Bolinski, Rafal                                                                                                   | 0.00                          | Sales Receipt                                                                                                           | 3004                             | 10/25/2021               | 10100 Checking                                             | 1,067.0                                                                                                                                                                                                                                                                                                                                                                                                                                                                                                                                                                                                                                                                                                                                                                                                                                                                                                                                                                                                                                                                                                                                                                                                                                                                                                                                                                                                                                                                                                                                                                                                                                                                                                                                                                                                                                                                                                                                                                                                                                                                                                                   |
| + 2nd story ad                                                                                                    | 0.00                          | Payment                                                                                                                 | 129342                           | 08/15/2021               | 12000 - Undeposited Funds                                  | 1,292.                                                                                                                                                                                                                                                                                                                                                                                                                                                                                                                                                                                                                                                                                                                                                                                                                                                                                                                                                                                                                                                                                                                                                                                                                                                                                                                                                                                                                                                                                                                                                                                                                                                                                                                                                                                                                                                                                                                                                                                                                                                                                                                    |
| Bristol, Sonya                                                                                                    | 0.00                          | Sales Order                                                                                                             | 7000                             | 06/07/2021<br>06/07/2021 | 90300 - Sales Orders<br>11000 - Accounts Receivable        | 1,293.0                                                                                                                                                                                                                                                                                                                                                                                                                                                                                                                                                                                                                                                                                                                                                                                                                                                                                                                                                                                                                                                                                                                                                                                                                                                                                                                                                                                                                                                                                                                                                                                                                                                                                                                                                                                                                                                                                                                                                                                                                                                                                                                   |
| Repairs                                                                                                           | 0.00                          | Invoice                                                                                                                 | 1043                             | 06/07/2021               | 11000 · Accounts Receivable<br>11000 · Accounts Receivable | 1,292.3                                                                                                                                                                                                                                                                                                                                                                                                                                                                                                                                                                                                                                                                                                                                                                                                                                                                                                                                                                                                                                                                                                                                                                                                                                                                                                                                                                                                                                                                                                                                                                                                                                                                                                                                                                                                                                                                                                                                                                                                                                                                                                                   |
| • Utility Shed                                                                                                    |                               | Payment                                                                                                                 | 8438                             | 02/20/2021               | 12000 - Undeposited Funds                                  | 5,019                                                                                                                                                                                                                                                                                                                                                                                                                                                                                                                                                                                                                                                                                                                                                                                                                                                                                                                                                                                                                                                                                                                                                                                                                                                                                                                                                                                                                                                                                                                                                                                                                                                                                                                                                                                                                                                                                                                                                                                                                                                                                                                     |
| Burch, Jason                                                                                                      | 1,005.00                      | Invoice                                                                                                                 | 1024                             | 02/01/2021               | 11000 - Accounts Receivable                                | 5,019)                                                                                                                                                                                                                                                                                                                                                                                                                                                                                                                                                                                                                                                                                                                                                                                                                                                                                                                                                                                                                                                                                                                                                                                                                                                                                                                                                                                                                                                                                                                                                                                                                                                                                                                                                                                                                                                                                                                                                                                                                                                                                                                    |
| +RoomAdditi                                                                                                       | 1,005.00                      | Involue                                                                                                                 | 1024                             | 020012021                | 11000 · Accounts Receivable                                | 5,019)                                                                                                                                                                                                                                                                                                                                                                                                                                                                                                                                                                                                                                                                                                                                                                                                                                                                                                                                                                                                                                                                                                                                                                                                                                                                                                                                                                                                                                                                                                                                                                                                                                                                                                                                                                                                                                                                                                                                                                                                                                                                                                                    |
| Campbell, Hea                                                                                                     | 13,900.00                     |                                                                                                                         |                                  |                          |                                                            |                                                                                                                                                                                                                                                                                                                                                                                                                                                                                                                                                                                                                                                                                                                                                                                                                                                                                                                                                                                                                                                                                                                                                                                                                                                                                                                                                                                                                                                                                                                                                                                                                                                                                                                                                                                                                                                                                                                                                                                                                                                                                                                           |
| +Remodel<br>Carr's Pie Shop                                                                                       | 13,900.00                     |                                                                                                                         |                                  |                          |                                                            |                                                                                                                                                                                                                                                                                                                                                                                                                                                                                                                                                                                                                                                                                                                                                                                                                                                                                                                                                                                                                                                                                                                                                                                                                                                                                                                                                                                                                                                                                                                                                                                                                                                                                                                                                                                                                                                                                                                                                                                                                                                                                                                           |
| «Remodel                                                                                                          | 0.00                          |                                                                                                                         |                                  |                          |                                                            |                                                                                                                                                                                                                                                                                                                                                                                                                                                                                                                                                                                                                                                                                                                                                                                                                                                                                                                                                                                                                                                                                                                                                                                                                                                                                                                                                                                                                                                                                                                                                                                                                                                                                                                                                                                                                                                                                                                                                                                                                                                                                                                           |
| +Remodel<br>Castillo, Eloisa                                                                                      | 0.00                          |                                                                                                                         |                                  |                          |                                                            |                                                                                                                                                                                                                                                                                                                                                                                                                                                                                                                                                                                                                                                                                                                                                                                                                                                                                                                                                                                                                                                                                                                                                                                                                                                                                                                                                                                                                                                                                                                                                                                                                                                                                                                                                                                                                                                                                                                                                                                                                                                                                                                           |
|                                                                                                                   | 0.00                          |                                                                                                                         |                                  |                          |                                                            |                                                                                                                                                                                                                                                                                                                                                                                                                                                                                                                                                                                                                                                                                                                                                                                                                                                                                                                                                                                                                                                                                                                                                                                                                                                                                                                                                                                                                                                                                                                                                                                                                                                                                                                                                                                                                                                                                                                                                                                                                                                                                                                           |
| +Bay Window                                                                                                       | 0.00                          |                                                                                                                         |                                  |                          |                                                            |                                                                                                                                                                                                                                                                                                                                                                                                                                                                                                                                                                                                                                                                                                                                                                                                                                                                                                                                                                                                                                                                                                                                                                                                                                                                                                                                                                                                                                                                                                                                                                                                                                                                                                                                                                                                                                                                                                                                                                                                                                                                                                                           |
| <ul> <li>Utility Room</li> </ul>                                                                                  |                               |                                                                                                                         | <ul> <li>Run Reports</li> </ul>  |                          |                                                            |                                                                                                                                                                                                                                                                                                                                                                                                                                                                                                                                                                                                                                                                                                                                                                                                                                                                                                                                                                                                                                                                                                                                                                                                                                                                                                                                                                                                                                                                                                                                                                                                                                                                                                                                                                                                                                                                                                                                                                                                                                                                                                                           |

When you click on a name to the left, their details show up here.

Click here to edit the name's information.