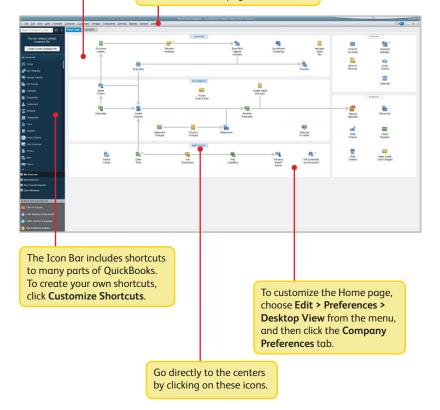

## Using the Home page to move around in QuickBooks

The Home page gives you a big picture of how your business tasks fit together. It opens automatically whenever you open a company file.

> You can do all your tasks just using the menus. The menus contain the same tasks as the Home page, and more.

## **Using centers**

QuickBooks tracks the people and companies you do business with in Centers. There is a separate QuickBooks Center for customers, vendors, and employees. Use the centers to manage and view all information and transactions associated with customers, vendors, and employees.

All of the centers work the same way. We'll use the Customer Center to show you how they work.

|                                                                                                                   | Books lists t<br>s in the cen |                                                                                                                         |                                  |                          | to see all transac<br>d with these nam                     |                                                                                                                                                                                                                                                                                                                                                                                                                                                                                                                                                                                                                                                                                                                                                                                                                                                                                                                                                                                                                                                                                                                                                                                                                                                                                                                                                                                                                                                                                                                                                                                                                                                                                                                                                                                                                                                                                                                                                                                                                                                                                                                           |
|-------------------------------------------------------------------------------------------------------------------|-------------------------------|-------------------------------------------------------------------------------------------------------------------------|----------------------------------|--------------------------|------------------------------------------------------------|---------------------------------------------------------------------------------------------------------------------------------------------------------------------------------------------------------------------------------------------------------------------------------------------------------------------------------------------------------------------------------------------------------------------------------------------------------------------------------------------------------------------------------------------------------------------------------------------------------------------------------------------------------------------------------------------------------------------------------------------------------------------------------------------------------------------------------------------------------------------------------------------------------------------------------------------------------------------------------------------------------------------------------------------------------------------------------------------------------------------------------------------------------------------------------------------------------------------------------------------------------------------------------------------------------------------------------------------------------------------------------------------------------------------------------------------------------------------------------------------------------------------------------------------------------------------------------------------------------------------------------------------------------------------------------------------------------------------------------------------------------------------------------------------------------------------------------------------------------------------------------------------------------------------------------------------------------------------------------------------------------------------------------------------------------------------------------------------------------------------------|
| Active Customers Active Customers Active Customers Active Customers Active Customers Active Customers Family Room | Transactions                  | Custome<br>Company Name<br>Full Name Mrs. I<br>Oustomer Type Resil<br>Account No. 91-43<br>Terns. Net 3<br>Bit To Krith | ri<br>D<br>Abercrombie           | Main Phone 416-55        | 6 Panglename com                                           | Inter     Inter     Information     Infor |
| <ul> <li>Kitchen</li> </ul>                                                                                       | 0.00                          | 5647                                                                                                                    | Cypress Hill Rd<br>tore CA 94326 |                          |                                                            | Open Balance                                                                                                                                                                                                                                                                                                                                                                                                                                                                                                                                                                                                                                                                                                                                                                                                                                                                                                                                                                                                                                                                                                                                                                                                                                                                                                                                                                                                                                                                                                                                                                                                                                                                                                                                                                                                                                                                                                                                                                                                                                                                                                              |
| Remodel Ba                                                                                                        | 0.00                          | • • • • •                                                                                                               | No 01104010                      |                          |                                                            | Show Estimates                                                                                                                                                                                                                                                                                                                                                                                                                                                                                                                                                                                                                                                                                                                                                                                                                                                                                                                                                                                                                                                                                                                                                                                                                                                                                                                                                                                                                                                                                                                                                                                                                                                                                                                                                                                                                                                                                                                                                                                                                                                                                                            |
| Allard, Robert                                                                                                    | 14,510.00                     |                                                                                                                         |                                  | 500                      |                                                            | Customer Deserved                                                                                                                                                                                                                                                                                                                                                                                                                                                                                                                                                                                                                                                                                                                                                                                                                                                                                                                                                                                                                                                                                                                                                                                                                                                                                                                                                                                                                                                                                                                                                                                                                                                                                                                                                                                                                                                                                                                                                                                                                                                                                                         |
| <ul> <li>Remodel</li> </ul>                                                                                       | 14,510.00                     | Transactions Conta                                                                                                      | ts To Do's Noteg Se              | nt E <u>m</u> all        |                                                            |                                                                                                                                                                                                                                                                                                                                                                                                                                                                                                                                                                                                                                                                                                                                                                                                                                                                                                                                                                                                                                                                                                                                                                                                                                                                                                                                                                                                                                                                                                                                                                                                                                                                                                                                                                                                                                                                                                                                                                                                                                                                                                                           |
| Babrock's Musi                                                                                                    | 0.00                          | SHOW AI Transactions                                                                                                    | · FILTER BY AL                   | • DATE This Fiscal W     | ear • 01/01/2021 - 12/31/2021                              |                                                                                                                                                                                                                                                                                                                                                                                                                                                                                                                                                                                                                                                                                                                                                                                                                                                                                                                                                                                                                                                                                                                                                                                                                                                                                                                                                                                                                                                                                                                                                                                                                                                                                                                                                                                                                                                                                                                                                                                                                                                                                                                           |
| <ul> <li>Remodel</li> </ul>                                                                                       | 0.00                          |                                                                                                                         |                                  |                          | 01012021 120112021                                         |                                                                                                                                                                                                                                                                                                                                                                                                                                                                                                                                                                                                                                                                                                                                                                                                                                                                                                                                                                                                                                                                                                                                                                                                                                                                                                                                                                                                                                                                                                                                                                                                                                                                                                                                                                                                                                                                                                                                                                                                                                                                                                                           |
| Baker, Chris                                                                                                      | 0.00                          | TYPE                                                                                                                    | I NUM                            | DATE -                   | ACCOUNT                                                    | AMOUNT                                                                                                                                                                                                                                                                                                                                                                                                                                                                                                                                                                                                                                                                                                                                                                                                                                                                                                                                                                                                                                                                                                                                                                                                                                                                                                                                                                                                                                                                                                                                                                                                                                                                                                                                                                                                                                                                                                                                                                                                                                                                                                                    |
| +Family Room                                                                                                      | 0.00                          | Payment                                                                                                                 |                                  | 12/15/2021               | 10100 - Checking                                           | 7,633.2                                                                                                                                                                                                                                                                                                                                                                                                                                                                                                                                                                                                                                                                                                                                                                                                                                                                                                                                                                                                                                                                                                                                                                                                                                                                                                                                                                                                                                                                                                                                                                                                                                                                                                                                                                                                                                                                                                                                                                                                                                                                                                                   |
| +Garage Rep                                                                                                       | 0.00                          | Estimate                                                                                                                | 613                              | 12/12/2021               | 90200 - Estimates                                          | 7,676.1                                                                                                                                                                                                                                                                                                                                                                                                                                                                                                                                                                                                                                                                                                                                                                                                                                                                                                                                                                                                                                                                                                                                                                                                                                                                                                                                                                                                                                                                                                                                                                                                                                                                                                                                                                                                                                                                                                                                                                                                                                                                                                                   |
| Balak, Mike                                                                                                       | 0.00                          | Invoice                                                                                                                 | 1091                             | 12/10/2021               | 11000 · Accounts Receivable                                | 4,522.0                                                                                                                                                                                                                                                                                                                                                                                                                                                                                                                                                                                                                                                                                                                                                                                                                                                                                                                                                                                                                                                                                                                                                                                                                                                                                                                                                                                                                                                                                                                                                                                                                                                                                                                                                                                                                                                                                                                                                                                                                                                                                                                   |
| +Utility Shed                                                                                                     | 0.00                          | Check                                                                                                                   | 476                              | 12/01/2021               | 10100 - Checking                                           | -711.1                                                                                                                                                                                                                                                                                                                                                                                                                                                                                                                                                                                                                                                                                                                                                                                                                                                                                                                                                                                                                                                                                                                                                                                                                                                                                                                                                                                                                                                                                                                                                                                                                                                                                                                                                                                                                                                                                                                                                                                                                                                                                                                    |
| Barley, Renee                                                                                                     | 0.00                          | Cred Memo                                                                                                               | 4002                             | 12/01/2021               | 11000 - Accounts Receivable                                | -711.1                                                                                                                                                                                                                                                                                                                                                                                                                                                                                                                                                                                                                                                                                                                                                                                                                                                                                                                                                                                                                                                                                                                                                                                                                                                                                                                                                                                                                                                                                                                                                                                                                                                                                                                                                                                                                                                                                                                                                                                                                                                                                                                    |
| +Repairs                                                                                                          | 0.00                          | Impide                                                                                                                  | 1084                             | 11/25/2021               | 11000 - Accounts Receivable                                | 3,111.2                                                                                                                                                                                                                                                                                                                                                                                                                                                                                                                                                                                                                                                                                                                                                                                                                                                                                                                                                                                                                                                                                                                                                                                                                                                                                                                                                                                                                                                                                                                                                                                                                                                                                                                                                                                                                                                                                                                                                                                                                                                                                                                   |
| Bauman, Mark                                                                                                      | 0.00                          | Sales Receipt                                                                                                           | 3006                             | 10/30/2021               | 10100 - Checking                                           | 743.                                                                                                                                                                                                                                                                                                                                                                                                                                                                                                                                                                                                                                                                                                                                                                                                                                                                                                                                                                                                                                                                                                                                                                                                                                                                                                                                                                                                                                                                                                                                                                                                                                                                                                                                                                                                                                                                                                                                                                                                                                                                                                                      |
| +Home Rem                                                                                                         | 0.00                          | Estimate                                                                                                                | 606                              | 10/30/2021               | 90200 - Estimates                                          | 3,114.0                                                                                                                                                                                                                                                                                                                                                                                                                                                                                                                                                                                                                                                                                                                                                                                                                                                                                                                                                                                                                                                                                                                                                                                                                                                                                                                                                                                                                                                                                                                                                                                                                                                                                                                                                                                                                                                                                                                                                                                                                                                                                                                   |
| Bolinski, Rafal                                                                                                   | 0.00                          | Sales Receipt                                                                                                           | 3004                             | 10/25/2021               | 10100 Checking                                             | 1,067.0                                                                                                                                                                                                                                                                                                                                                                                                                                                                                                                                                                                                                                                                                                                                                                                                                                                                                                                                                                                                                                                                                                                                                                                                                                                                                                                                                                                                                                                                                                                                                                                                                                                                                                                                                                                                                                                                                                                                                                                                                                                                                                                   |
| + 2nd story ad                                                                                                    | 0.00                          | Payment                                                                                                                 | 129342                           | 08/15/2021               | 12000 - Undeposited Funds                                  | 1,292.                                                                                                                                                                                                                                                                                                                                                                                                                                                                                                                                                                                                                                                                                                                                                                                                                                                                                                                                                                                                                                                                                                                                                                                                                                                                                                                                                                                                                                                                                                                                                                                                                                                                                                                                                                                                                                                                                                                                                                                                                                                                                                                    |
| Bristol, Sonya                                                                                                    | 0.00                          | Sales Order                                                                                                             | 7000                             | 06/07/2021<br>06/07/2021 | 90300 - Sales Orders<br>11000 - Accounts Receivable        | 1,293.0                                                                                                                                                                                                                                                                                                                                                                                                                                                                                                                                                                                                                                                                                                                                                                                                                                                                                                                                                                                                                                                                                                                                                                                                                                                                                                                                                                                                                                                                                                                                                                                                                                                                                                                                                                                                                                                                                                                                                                                                                                                                                                                   |
| Repairs                                                                                                           | 0.00                          | Invoice                                                                                                                 | 1043                             | 06/07/2021               | 11000 · Accounts Receivable<br>11000 · Accounts Receivable | 1,292.3                                                                                                                                                                                                                                                                                                                                                                                                                                                                                                                                                                                                                                                                                                                                                                                                                                                                                                                                                                                                                                                                                                                                                                                                                                                                                                                                                                                                                                                                                                                                                                                                                                                                                                                                                                                                                                                                                                                                                                                                                                                                                                                   |
| • Utility Shed                                                                                                    |                               | Payment                                                                                                                 | 8438                             | 02/20/2021               | 12000 - Undeposited Funds                                  | 5,019                                                                                                                                                                                                                                                                                                                                                                                                                                                                                                                                                                                                                                                                                                                                                                                                                                                                                                                                                                                                                                                                                                                                                                                                                                                                                                                                                                                                                                                                                                                                                                                                                                                                                                                                                                                                                                                                                                                                                                                                                                                                                                                     |
| Burch, Jason                                                                                                      | 1,005.00                      | Invoice                                                                                                                 | 1024                             | 02/01/2021               | 11000 - Accounts Receivable                                | 5,019)                                                                                                                                                                                                                                                                                                                                                                                                                                                                                                                                                                                                                                                                                                                                                                                                                                                                                                                                                                                                                                                                                                                                                                                                                                                                                                                                                                                                                                                                                                                                                                                                                                                                                                                                                                                                                                                                                                                                                                                                                                                                                                                    |
| +RoomAdditi                                                                                                       | 1,005.00                      | Involue                                                                                                                 | 1024                             | 020012021                | 11000 · Accounts Receivable                                | 5,019)                                                                                                                                                                                                                                                                                                                                                                                                                                                                                                                                                                                                                                                                                                                                                                                                                                                                                                                                                                                                                                                                                                                                                                                                                                                                                                                                                                                                                                                                                                                                                                                                                                                                                                                                                                                                                                                                                                                                                                                                                                                                                                                    |
| Campbell, Hea                                                                                                     | 13,900.00                     |                                                                                                                         |                                  |                          |                                                            |                                                                                                                                                                                                                                                                                                                                                                                                                                                                                                                                                                                                                                                                                                                                                                                                                                                                                                                                                                                                                                                                                                                                                                                                                                                                                                                                                                                                                                                                                                                                                                                                                                                                                                                                                                                                                                                                                                                                                                                                                                                                                                                           |
| +Remodel<br>Carr's Pie Shop                                                                                       | 13,900.00                     |                                                                                                                         |                                  |                          |                                                            |                                                                                                                                                                                                                                                                                                                                                                                                                                                                                                                                                                                                                                                                                                                                                                                                                                                                                                                                                                                                                                                                                                                                                                                                                                                                                                                                                                                                                                                                                                                                                                                                                                                                                                                                                                                                                                                                                                                                                                                                                                                                                                                           |
| «Remodel                                                                                                          | 0.00                          |                                                                                                                         |                                  |                          |                                                            |                                                                                                                                                                                                                                                                                                                                                                                                                                                                                                                                                                                                                                                                                                                                                                                                                                                                                                                                                                                                                                                                                                                                                                                                                                                                                                                                                                                                                                                                                                                                                                                                                                                                                                                                                                                                                                                                                                                                                                                                                                                                                                                           |
| +Remodel<br>Castillo, Eloisa                                                                                      | 0.00                          |                                                                                                                         |                                  |                          |                                                            |                                                                                                                                                                                                                                                                                                                                                                                                                                                                                                                                                                                                                                                                                                                                                                                                                                                                                                                                                                                                                                                                                                                                                                                                                                                                                                                                                                                                                                                                                                                                                                                                                                                                                                                                                                                                                                                                                                                                                                                                                                                                                                                           |
|                                                                                                                   | 0.00                          |                                                                                                                         |                                  |                          |                                                            |                                                                                                                                                                                                                                                                                                                                                                                                                                                                                                                                                                                                                                                                                                                                                                                                                                                                                                                                                                                                                                                                                                                                                                                                                                                                                                                                                                                                                                                                                                                                                                                                                                                                                                                                                                                                                                                                                                                                                                                                                                                                                                                           |
| +Bay Window                                                                                                       | 0.00                          |                                                                                                                         |                                  |                          |                                                            |                                                                                                                                                                                                                                                                                                                                                                                                                                                                                                                                                                                                                                                                                                                                                                                                                                                                                                                                                                                                                                                                                                                                                                                                                                                                                                                                                                                                                                                                                                                                                                                                                                                                                                                                                                                                                                                                                                                                                                                                                                                                                                                           |
| <ul> <li>Utility Room</li> </ul>                                                                                  |                               |                                                                                                                         | <ul> <li>Run Reports</li> </ul>  |                          |                                                            |                                                                                                                                                                                                                                                                                                                                                                                                                                                                                                                                                                                                                                                                                                                                                                                                                                                                                                                                                                                                                                                                                                                                                                                                                                                                                                                                                                                                                                                                                                                                                                                                                                                                                                                                                                                                                                                                                                                                                                                                                                                                                                                           |

When you click on a name to the left, their details show up here.

Click here to edit the name's information.