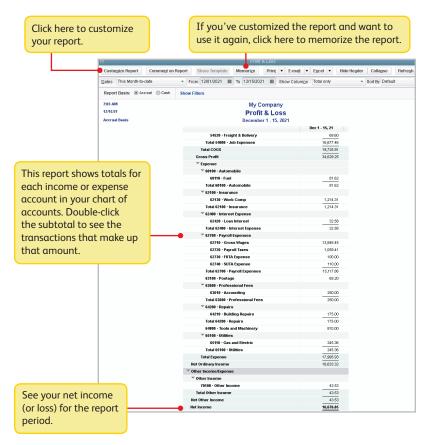

#### See how your business is doing:

- Home Page Insights
- Using the Reports Center
- Company Snapshot
- Profit and Loss
- Balance Sheet