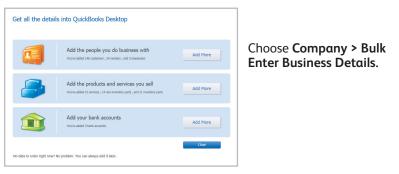

#### Next, add your business info

To save time later, add/import information you'll use often. This includes the people you do business with, the products and services you sell, and your bank accounts. No data to enter or import right now? No problem! You can add it as you work in QuickBooks.