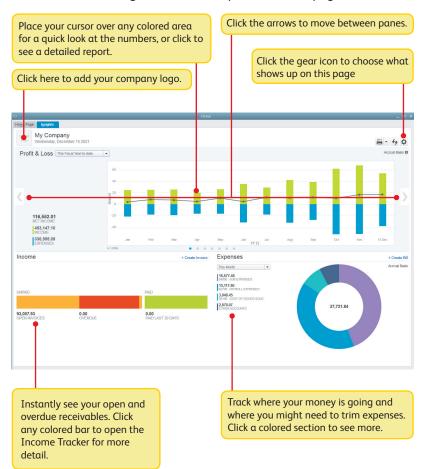

## Using the Home page to move around in QuickBooks

The Home page gives you a big picture of how your business tasks fit together. It opens automatically whenever you open a company file.

> You can do all your tasks just using the menus. The menus contain the same tasks as the Home page, and more.