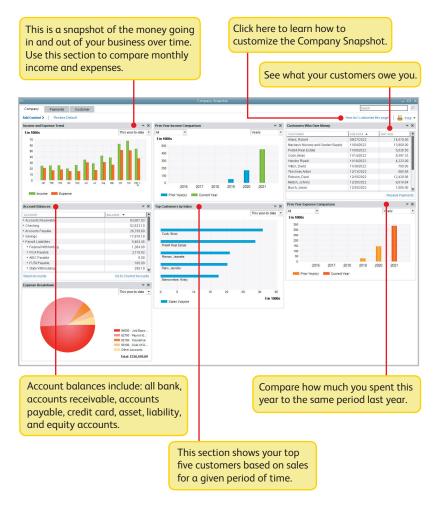

#### See how your business is doing:

- Home Page Insights
- Using the Reports Center
- Company Snapshot
- Profit and Loss
- Balance Sheet