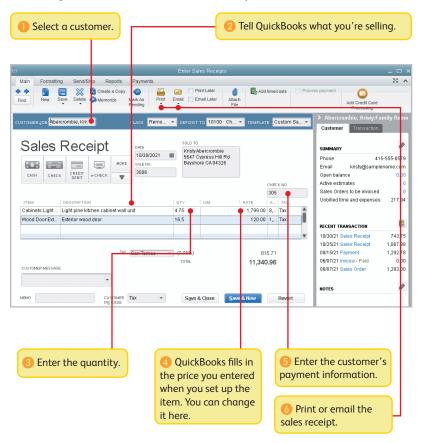

#### **Create sales receipts**

Use a sales receipt if customers pay you in full at the time of sale.

To start, go here: Customers > Sales Receipts.