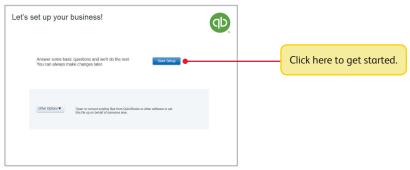

#### Begin by creating your company file

A QuickBooks company file contains all the financial records for your business. It's easy to create using the Setup window, which appears automatically after you install QuickBooks.

You can also reach this window from the menu by choosing **File > New Company.** 