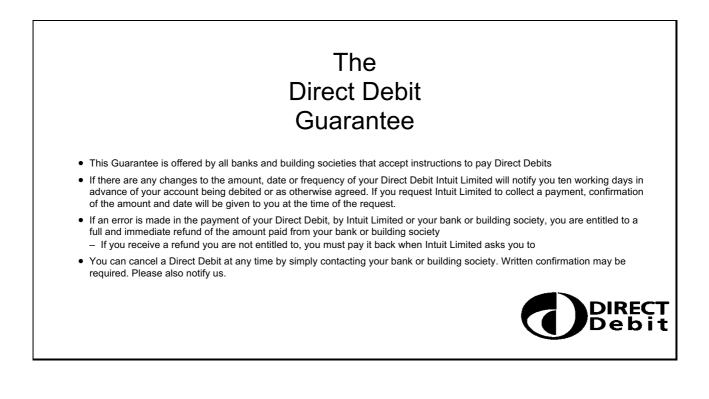

|     |  |  |
| Bank/building society sort code      |          |          |           |         |          |          |         |     |  |  |
|                                      |          |          |           |         |          |          |         |     |  |  |
| Please                               | have bot | th signa | tories si | gn belo | w to aut | horise y | our Dir | ect |  |  |

## **Debit Mandate**

| gnature |  |
|---------|--|
|         |  |
| me      |  |
|         |  |
|         |  |
| te      |  |
|         |  |
|         |  |

| Signature |  |  |
|-----------|--|--|
|           |  |  |
| Name      |  |  |
|           |  |  |
| Date      |  |  |
|           |  |  |

Banks and building societies may not accept Direct Debit Instructions for some types of account